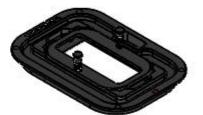

# **AVAILABLE INSERTS**

| UP-1x35-M        | #1 35mm Petri-dish                          |
|------------------|---------------------------------------------|
| UP-1xGS-M        | #1 1x3 in. chamber slide                    |
| UP-1xLABTEK-M    | #1 Lab-Tek 1x2 in. chambered cover glass    |
| UP-1xLABTEK-II-M | #1 Lab-Tek II 1x2 in. chambered cover glass |
| UP-1x60-M        | #1 60mm Petri-dish                          |

H201-UP

H201-UP - Components

UP-1xLABTEK-II-M For #1 Lab-Tek II 1"x2" chambered cover glass

UP-1x60 -M For #1 60mm petri-dish

UP-1x35-M For #1 35mm petri-dish

UP-1xGS-M For #1 1"x3" chamber slides slide

UP-1xLABTEK-M For #1 Lab-Tek-1"x2" chambered cover glass

H201-UP - Available inserts

H201-UP - Dimensions