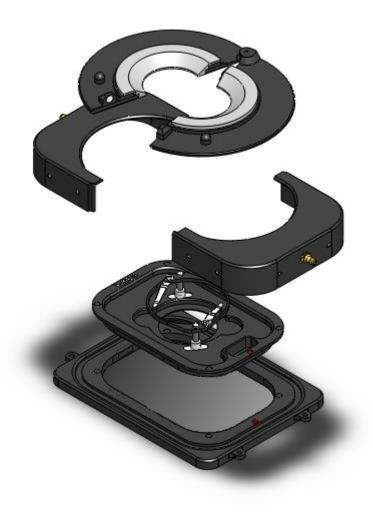

H201-UP

H201-UP - Components

UP-1xLABTEK-II-M For #1 Lab-Tek II 1"x2" chambered cover glass

UP-1x60 -M For #1 60mm petri-dish

UP-1x35-M For #1 35mm petri-dish

UP-1xGS-M For #1 1"x3" chamber slides slide

UP-1xLABTEK-M For #1 Lab-Tek-1"x2" chambered cover glass