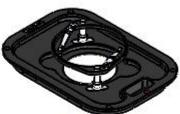

# H201-UP

H201-UP

H201-UP - Components

UP-1xLABTEK-II-M For #1 Lab-Tek II 1"x2" chambered cover glass

UP-1x60 -M For #1 60mm petri-dish

UP-1x35-M For #1 35mm petri-dish

UP-1xGS-M For #1 1"x3" chamber slides slide

UP-1xLABTEK-M For #1 Lab-Tek-1"x2" chambered cover glass