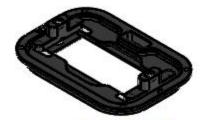

# **AVAILABLE INSERTS**

| UP-1x35-M        | #1 35mm Petri-dish                          |
|------------------|---------------------------------------------|
| UP-1xGS-M        | #1 1x3 in. chamber slide                    |
| UP-1xLABTEK-M    | #1 Lab-Tek 1x2 in. chambered cover glass    |
| UP-1xLABTEK-II-M | #1 Lab-Tek II 1x2 in. chambered cover glass |
| UP-1x60-M        | #1 60mm Petri-dish                          |

H201-UP

H201-UP - Components

UP-1xLABTEK-II-M For #1 Lab-Tek II 1"x2" chambered cover glass

UP-1x60 -M For #1 60mm petri-dish

UP-1x35-M For #1 35mm petri-dish

UP-1xGS-M For #1 1"x3" chamber slides slide

UP-1xLABTEK-M For #1 Lab-Tek-1"x2" chambered cover glass

H201-UP - Available inserts

H201-UP - Dimensions