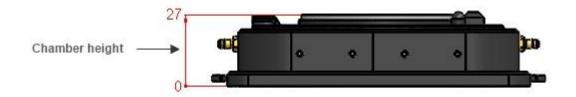

y into the chamber humidity module is recommended: HM-ACTIVE



# **AVAILABLE INSERTS**

| UP-1x35-M        | #1 35mm Petri-dish                          |
|------------------|---------------------------------------------|
| UP-1xGS-M        | #1 1x3 in. chamber slide                    |
| UP-1xLABTEK-M    | #1 Lab-Tek 1x2 in. chambered cover glass    |
| UP-1xLABTEK-II-M | #1 Lab-Tek II 1x2 in. chambered cover glass |
| UP-1x60-M        | #1 60mm Petri-dish                          |



H201-UP

H201-UP - Components



UP-1xLABTEK-II-M For #1 Lab-Tek II 1"x2" chambered cover glass



UP-1x60 -M For #1 60mm petri-dish



UP-1x35-M For #1 35mm petri-dish



UP-1xGS-M For #1 1"x3" chamber slides slide



UP-1xLABTEK-M For #1 Lab-Tek-1"x2" chambered cover glass

H201-UP - Available inserts





H201-UP - Dimensions