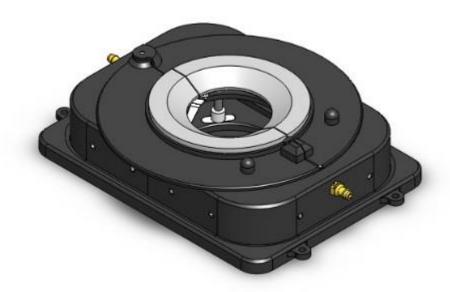

# H201-UP

### **Features:**

- Suitable for dipping lens
- Manageable chamber thanks to the opening of the lid to introduce the objective
- Magnets allow easy interchange chamber insert
- Magnetic locks hold Petri, Slides in correct position inside the chamber
- Perfusion holes: 12 channels for 2.0 mm O.D. tubings are available
- To control the humidity into the chamber humidity module is recommended: HM-ACTIVE