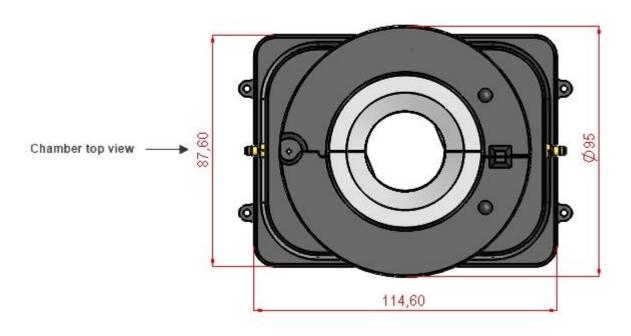

into the chamber humidity module is recommended: HM-ACTIVE



# **AVAILABLE INSERTS**

| UP-1x35-M        | #1 35mm Petri-dish                          |
|------------------|---------------------------------------------|
| UP-1xGS-M        | #1 1x3 in. chamber slide                    |
| UP-1xLABTEK-M    | #1 Lab-Tek 1x2 in. chambered cover glass    |
| UP-1xLABTEK-II-M | #1 Lab-Tek II 1x2 in. chambered cover glass |
| UP-1x60-M        | #1 60mm Petri-dish                          |



H201-UP

H201-UP - Components



UP-1xLABTEK-II-M For #1 Lab-Tek II 1"x2" chambered cover glass



UP-1x60 -M For #1 60mm petri-dish



UP-1x35-M For #1 35mm petri-dish



UP-1xGS-M For #1 1"x3" chamber slides slide



UP-1xLABTEK-M For #1 Lab-Tek-1"x2" chambered cover glass

H201-UP - Available inserts





H201-UP - Dimensions